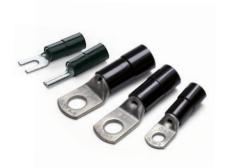

## THE CEMBRE INTEGRATED SYSTEM / CONNECTORS

CEMBRE ensures the best performance by providing a coordinated system of connectors, tools and related dies, thus ensuring a safe and reliable connection.

ANE-M / ANE-P / ANE-U PA6.6 insulated copper tube connectors

**PK..**PA6 insulated end sleeves

A-M / A-L / A-2M Uninsulated copper tube crimping lugs

**HR-N**Uninsulated connectors

**DR-N**Uninsulated connectors according to DIN 46235

T-M / T-L
Uninsulated connectors according to NF C 20-130