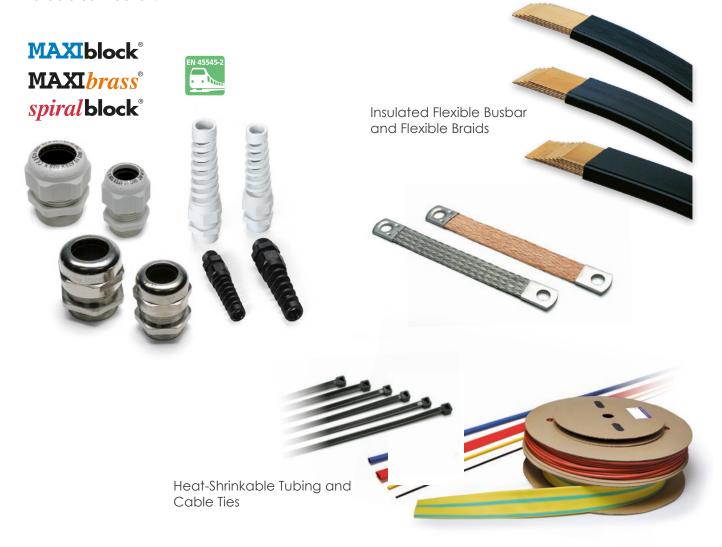

## THE CEMBRE INTEGRATED SYSTEM / CABLE GLANDS & ACCESSORIES

CEMBRE ensures the best performance by providing a coordinated system of connectors, tools and related dies, thus ensuring a safe and reliable connection.