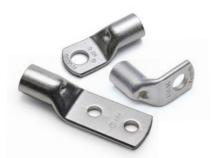

## THE CEMBRE INTEGRATED SYSTEM / CONNECTORS

CEMBRE ensures the best performance by providing a coordinated system of connectors, tools and related dies, thus ensuring a safe and reliable connection.

ANE-M / ANE-P / ANE-U PA6.6 insulated copper tube connectors

**PK..**PA6 insulated end sleeves

A-M / A-L / A-2M Uninsulated copper tube crimping lugs

**HR-N**Uninsulated connectors

**DR-N**Uninsulated connectors according to DIN 46235

T-M / T-L
Uninsulated connectors according to NF C 20-130