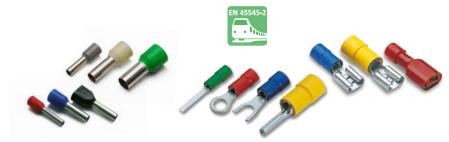

Many CEMBRE products used in the railway sector comply with the EN 45545-2 standard, as they have received the Fire-smoke certification.

Following specific laboratory tests, this certifies the fire behavior of materials and products used on railway vehicles.

**PK..**PA6 insulated end sleeves

A-M / A-L / A-2M Uninsulated copper tube crimping lugs

**HR-N**Uninsulated connectors

**DR-N**Uninsulated connectors according to DIN 46235

T-M / T-L
Uninsulated connectors according to NF C 20-130