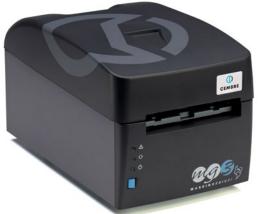

## THERMAL TRANSFER TECHNOLOGY SYSTEM

Thermal Transfer Printer MARKINGENIUS®

MG-PTS MG-TAP
Push button legends

## THERMAL TRANSFER TECHNOLOGY SYSTEM