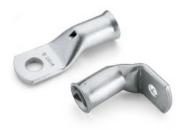

## THE CEMBRE INTEGRATED SYSTEM / CONNECTORS

CEMBRE ensures the best performance by providing a coordinated system of connectors, tools and related dies, thus ensuring a safe and reliable connection.

ANE-M / ANE-P / ANE-U PA6.6 insulated copper tube connectors

**PK..**PA6 insulated end sleeves

A-M / A-L / A-2M Uninsulated copper tube crimping lugs

**HR-N**Uninsulated connectors

**DR-N**Uninsulated connectors according to DIN 46235

T-M / T-L
Uninsulated connectors according to NF C 20-130