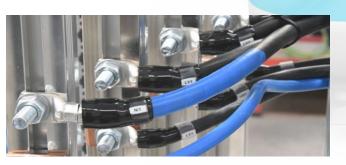

## THE CEMBRE INTEGRATED SYSTEM / CONNECTORS

CEMBRE ensures the best performance by providing a coordinated system of connectors, tools and related dies, thus ensuring a safe and reliable connection.

ANE-M / ANE-P / ANE-U PA6.6 insulated copper tube connectors

**PK..**PA6 insulated end sleeves

A-M / A-L / A-2M Uninsulated copper tube crimping lugs

**HR-N**Uninsulated connectors

**DR-N**Uninsulated connectors according to DIN 46235

T-M / T-L
Uninsulated connectors according to NF C 20-130