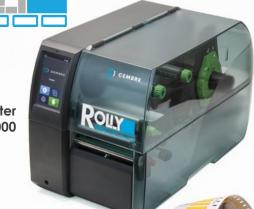

Thermal transfer printer for roll media ROLLY3000

**TERMO-ROLL** Heat shrinkable tubing

**KM-ROLL** Wraparound