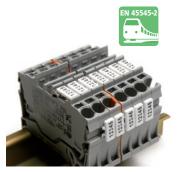

Many CEMBRE products used in the railway sector comply with the EN 45545-2 standard, as they have received the Fire-smoke certification.

Following specific laboratory tests, this certifies the fire behavior of materials and products used on railway vehicles.