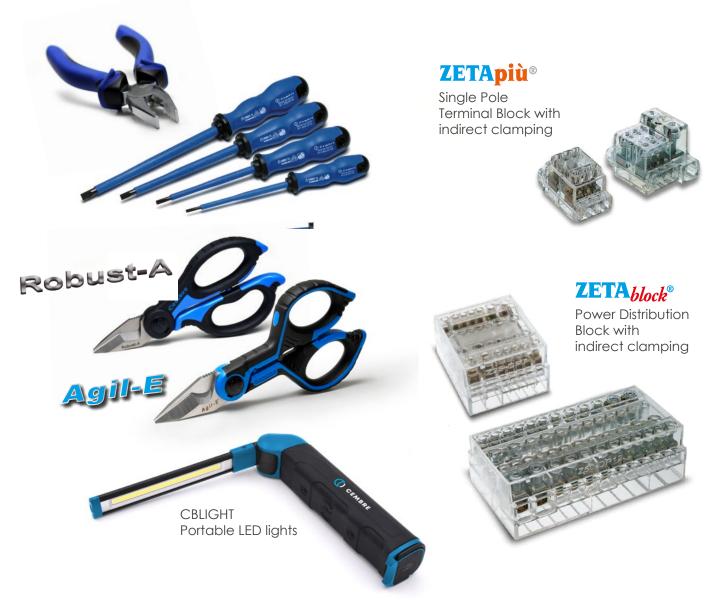

*MG-TDMO** Clip-on



**MG-VRT-R**Panels plates



MG-CPM
Terminal block markers



MG-SIGNS Labels

## THERMAL TRANSFER TECHNOLOGY SYSTEM



#### Software GENIUSPRO®

- 15 years of continuous development based on customers requirements
- Importing from 11 x eCAD Software + Excel
- Free lifetime software updates, technical support & training
- 19 languages available





Thermal transfer printer for roll media ROLLY3000



**TERMO-ROLL** Heat shrinkable tubing



**KM-ROLL** Wraparound

## PRINTABLE HEAT SHRINKABLE **ROLLING STOCK SOLUTIONS**



RM-1XR

**ETF-ROLL** 

Tie-on









**GMC-AL** Aluminium mounting plates





EN 50343 App. H

SAE AS

LUL London Underground

**MIL-STD** Military Standard





## THE CEMBRE INTEGRATED SYSTEM /

## () CEMBRE

## **GPT & DISTRIBUTION BLOCKS**



## THE CEMBRE INTEGRATED SYSTEM / CABLE GLANDS & ACCESSORIES

CEMBRE ensures the best performance by providing a coordinated system of connectors, tools and related dies, thus ensuring a safe and reliable connection.









**TECHNICAL EXPERTISE** 



**PRODUCT CUSTOMIZATION** 



**REMOTE MULTILANGUAGE ASSISTANCE** 



LOCAL SERVICE CENTERS AND PRODUCT SPECIALIST TEAM



**DEDICATED LABORATORY TESTS** 



**CEMBRE CONNECTION SYSTEM** 



TOOL CERTIFICATION SERVICE

Cod. 6260890



www.cembre.com



Cembre S.p.A. via Serenissima, 9 25135 Brescia - Italia Ph: +39 030 36921 Fax: +39 030 3365766 sales@cembre.com