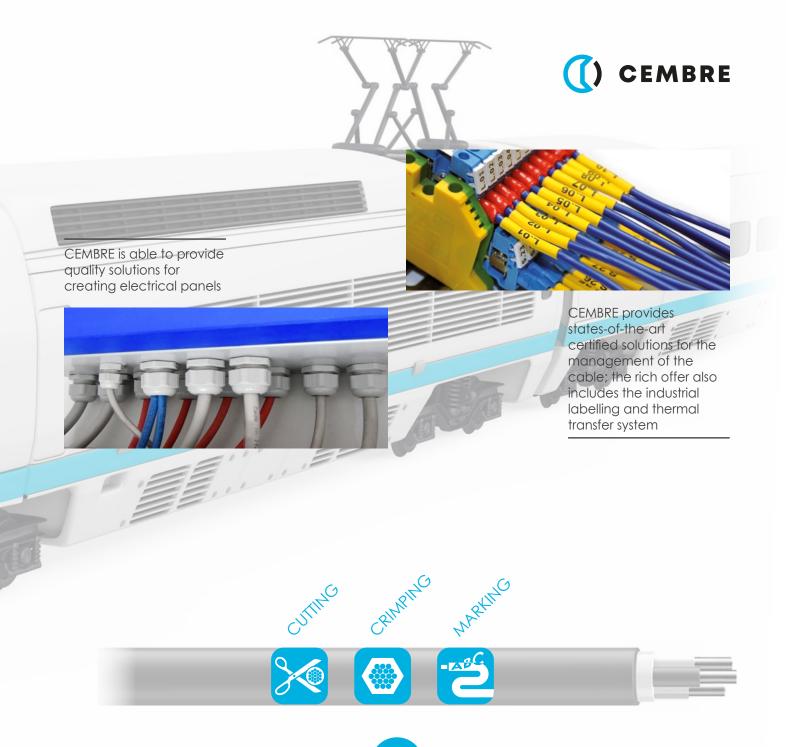

### 100% CEMBRE. FOLLOW THE CABLE

## FOR HIGH QUALITY SOLUTIONS

CEMBRE products are used for wiring in train carriages and locomotives. Some of these have been specifically designed in order to guarantee maximum performance in the specific area of use, for example, the insulated, reinforced and vibrating-resistant crimp terminals.

CEMBRE offers solutions dedicated to the management of electrical cables for the railway sector

CEMBRE has a vast range of electrical equipment used in the fitting of train carriages