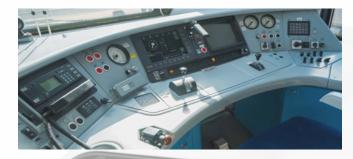

## FOR HIGH QUALITY SOLUTIONS

CEMBRE products are used for wiring in train carriages and locomotives. Some of these have been specifically designed in order to guarantee maximum performance in the specific area of use, for example, the insulated, reinforced and vibrating-resistant crimp terminals.

CEMBRE offers solutions dedicated to the management of electrical cables for the railway sector

CEMBRE has a vast range of electrical equipment used in the fitting of train carriages