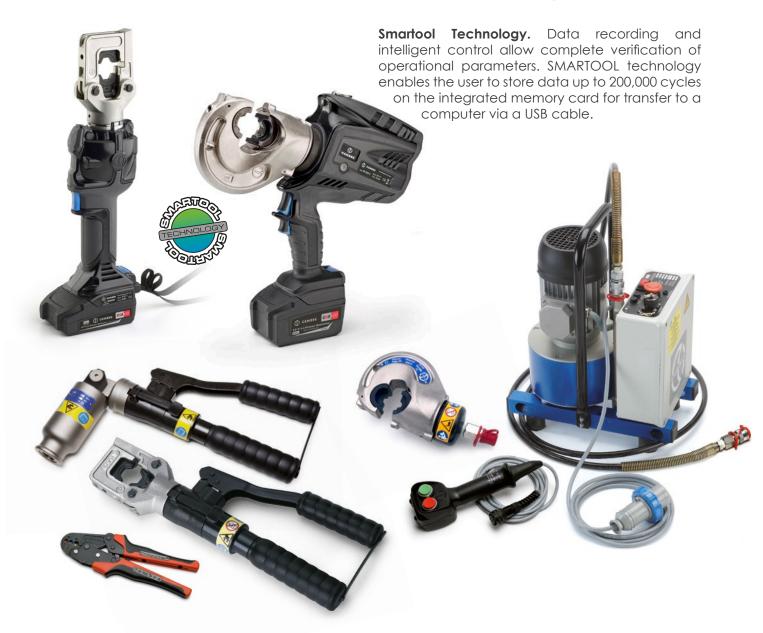

of materials and products used on railway vehicles.



CEMBRE offers solutions dedicated to the management of electrical cables for the railway sector



CEMBRE has a vast range of electrical equipment used in the fitting of train carriages



## THE CEMBRE INTEGRATED SYSTEM / CONNECTORS

CEMBRE ensures the best performance by providing a coordinated system of connectors, tools and related dies, thus ensuring a safe and reliable connection.



ANE-M / ANE-P / ANE-U PA6.6 insulated copper tube connectors



**PK..**PA6 insulated end sleeves





A-M / A-L / A-2M Uninsulated copper tube crimping lugs



**HR-N**Uninsulated connectors

**DR-N**Uninsulated connectors according to DIN 46235



T-M / T-L
Uninsulated connectors according to NF C 20-130

## THE CEMBRE INTEGRATED SYSTEM / TOOLS





## THERMAL TRANSFER TECHNOLOGY SYSTEM







Thermal Transfer Printer MARKINGENIUS®







MG-PTS MG-TAP
Push button legends

# INDEPENDENT TERMINAL BLOCK MARKING SOLUTIONS

Markers compatible with over 1000 terminal blocks currently in the market





**MG-TPMF** Push-in



**MG-TDMO** Clip-on



**MG-VRT-R**Panels plates



MG-CPM
Terminal block markers



MG-SIGNS Labels

## THERMAL TRANSFER TECHNOLOGY SYSTEM



#### Software GENIUSPRO®

- 15 years of continuous development based on customers requirements
- Importing from 11 x eCAD Software + Excel
- Free lifetime software updates, technical support & training
- 19 languages available





Thermal transfer printer for roll media ROLLY3000



**TERMO-ROLL** Heat shrinkable tubing



**KM-ROLL** Wraparound

## PRINTABLE HEAT SHRINKABLE