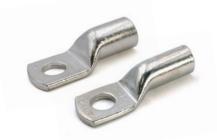

## THE CEMBRE INTEGRATED SYSTEM / CONNECTORS

CEMBRE ensures the best performance by providing a coordinated system of connectors, tools and related dies, thus ensuring a safe and reliable connection.

ANE-M / ANE-P / ANE-U PA6.6 insulated copper tube connectors

**PK..**PA6 insulated end sleeves

A-M / A-L / A-2M Uninsulated copper tube crimping lugs

**HR-N**Uninsulated connectors

**DR-N**Uninsulated connectors according to DIN 46235

T-M / T-L
Uninsulated connectors according to NF C 20-130