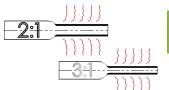

## PRINTABLE HEAT SHRINKABLE **ROLLING STOCK SOLUTIONS**

RM-1XR

**ETF-ROLL** 

Tie-on

**GMC-AL** Aluminium mounting plates

EN 50343 App. H

SAE AS

LUL London Underground