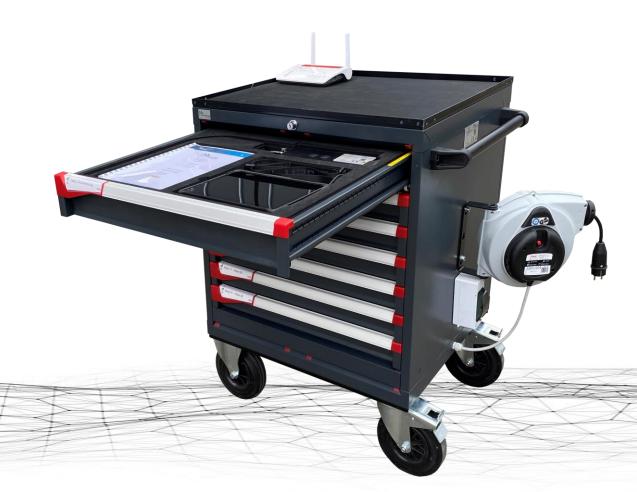

# Benefit from minimal set-up times

- ✓ without tools
- ✓ without removing the brake pads
- ✓ without opening the brake cylinder

#### Benefit from maximum effectiveness

- ✓ measure up to 40 measuring points at the same time
- ✓ maximum 2 people required
- vehicle is ready for use again after 2 hours

# Benefit from CBM

- ✓ extend maintenance intervals through monitoring
- ✓ fast data collection and troubleshooting
- ✓ basis for your CBM maintenance strategy

EQUIPMENT DRAWER 1