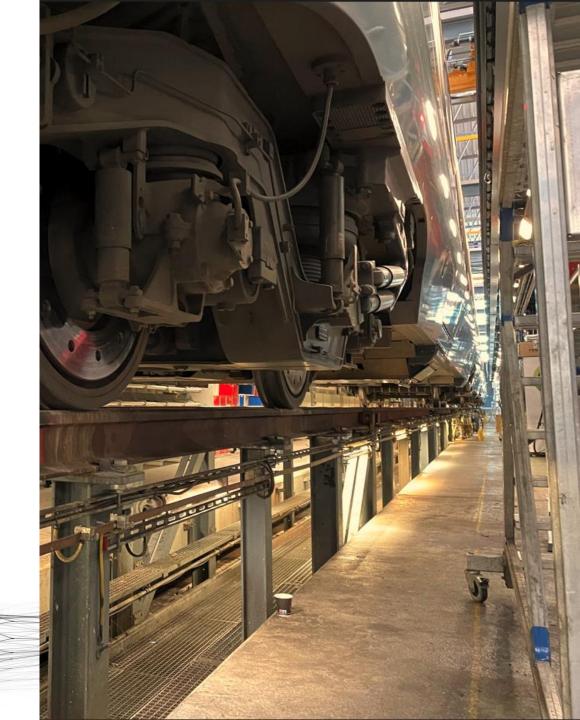

#### Benefit from maximum effectiveness

- ✓ measure up to 40 measuring points at the same time
- ✓ maximum 2 people required
- vehicle is ready for use again after 2 hours

# Your optimized maintenance

- ✓ extend service intervals
- ✓ reduce workload
- ✓ increase vehicle availability
- ✓ save test drives