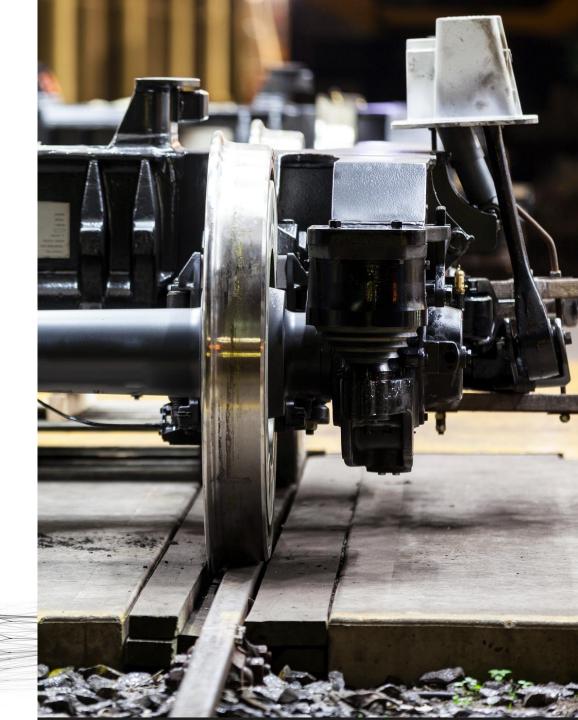

#### Resistant stainless steel foils

- ✓ foil thickness of only 0.5mm
- ✓ calibration data stored on electronics
- ✓ suitable for different types of brake shoes

#### Compatible version for block brakes

- ✓ sensor thickness of about 4mm
- ✓ calibration data stored on electronics
- ✓ combinable with disc brakes in the measurement trolley

#### Approval and standardization

- ✓ ÖBB ECM2 approval for Desiro MainLine
- ✓ EN 16185-2
  6.4.1 Brake force measurement of the friction brake
- ✓ EN 50215 (derived from the standard for maintenance)
  8.11.2.1 Type testing