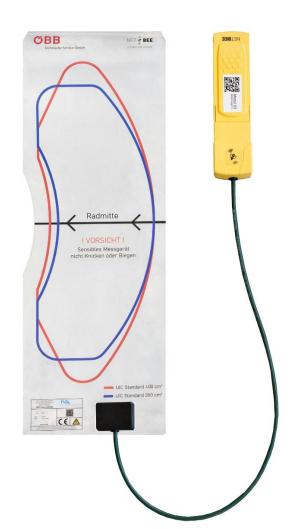

#### Resistant stainless steel foils

- ✓ foil thickness of only 0.5mm
- ✓ calibration data stored on electronics
- ✓ suitable for different types of brake shoes

#### Compatible version for block brakes

- ✓ sensor thickness of about 4mm
- ✓ calibration data stored on electronics
- ✓ combinable with disc brakes in the measurement trolley