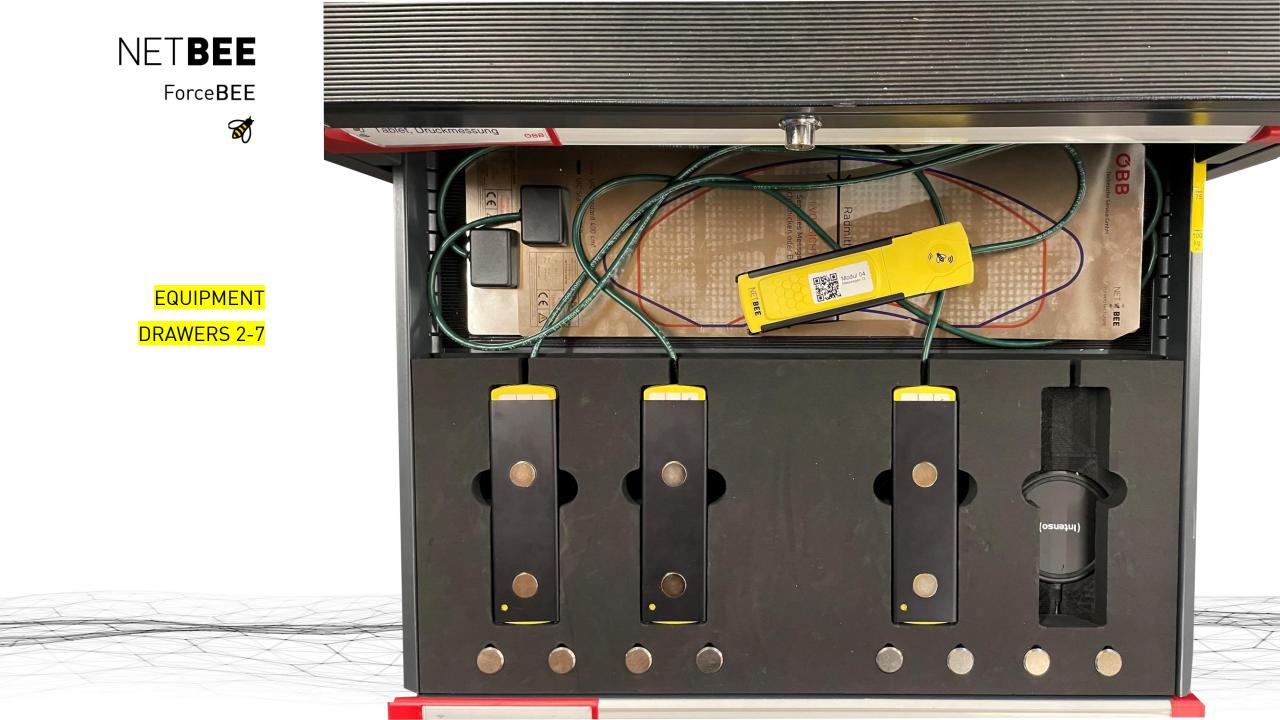

# Benefit from CBM

- ✓ extend maintenance intervals through monitoring
- ✓ fast data collection and troubleshooting
- ✓ basis for your CBM maintenance strategy

EQUIPMENT DRAWER 1