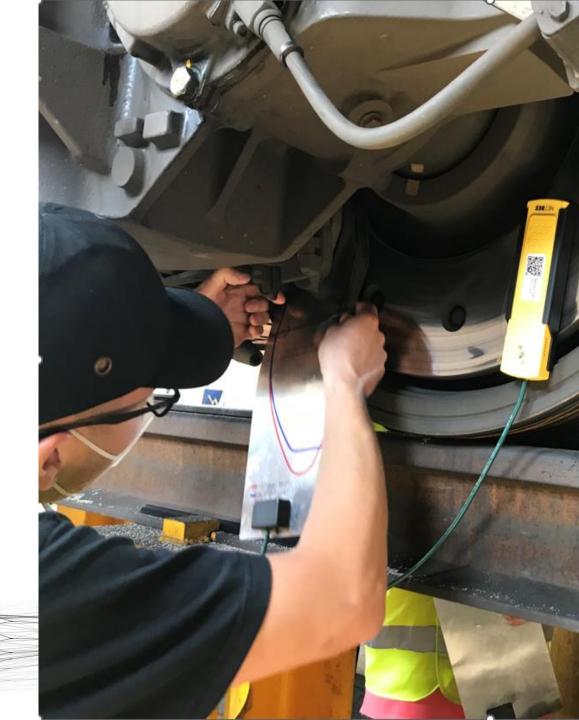

# Benefit from minimal set-up times

- ✓ without tools
- ✓ without removing the brake pads
- ✓ without opening the brake cylinder

#### Benefit from maximum effectiveness

- ✓ measure up to 40 measuring points at the same time
- ✓ maximum 2 people required
- vehicle is ready for use again after 2 hours

#### Compatible version for block brakes

- ✓ sensor thickness of about 4mm
- ✓ calibration data stored on electronics
- ✓ combinable with disc brakes in the measurement trolley