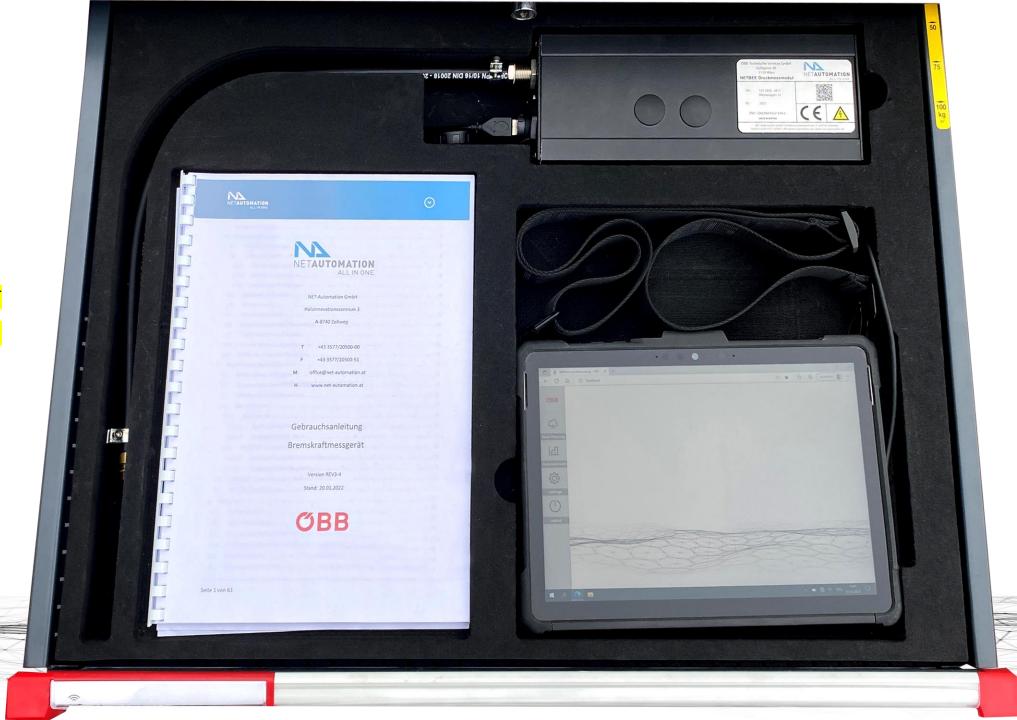

# Benefit from CBM

- ✓ extend maintenance intervals through monitoring
- ✓ fast data collection and troubleshooting
- ✓ basis for your CBM maintenance strategy

EQUIPMENT DRAWER 1