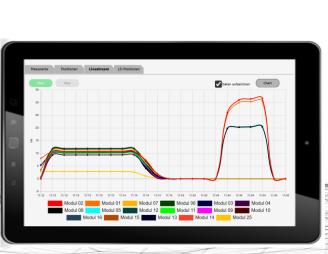

#### Benefit from maximum effectiveness

- ✓ measure up to 40 measuring points at the same time
- ✓ maximum 2 people required
- vehicle is ready for use again after 2 hours

# Benefit from CBM

- ✓ extend maintenance intervals through monitoring
- ✓ fast data collection and troubleshooting
- ✓ basis for your CBM maintenance strategy

EQUIPMENT DRAWER 1