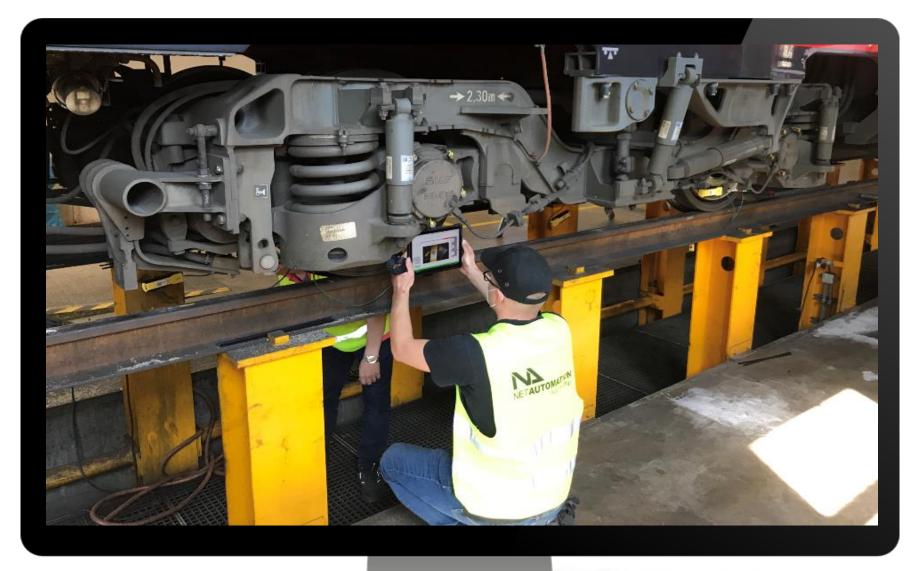

# Benefit from minimal set-up times

- ✓ without tools
- ✓ without removing the brake pads
- ✓ without opening the brake cylinder

#### Benefit from maximum effectiveness

- ✓ measure up to 40 measuring points at the same time
- ✓ maximum 2 people required
- vehicle is ready for use again after 2 hours

# Benefit from CBM

- ✓ extend maintenance intervals through monitoring
- ✓ fast data collection and troubleshooting
- ✓ basis for your CBM maintenance strategy

EQUIPMENT DRAWER 1