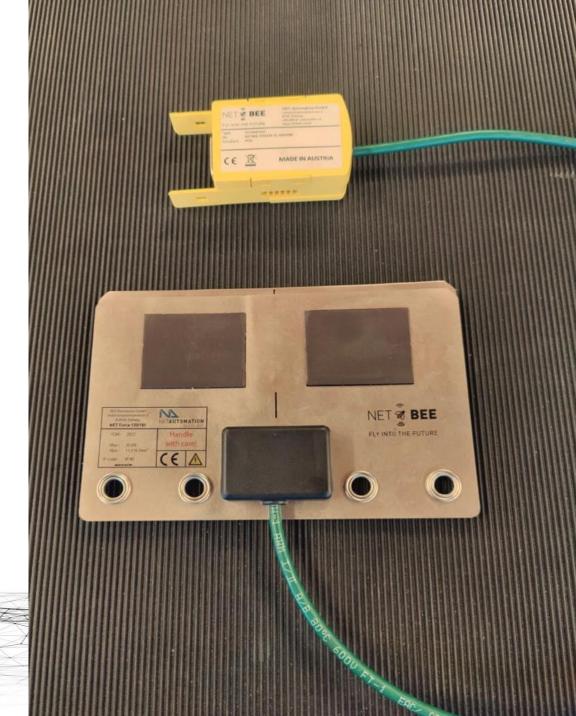

#### Compatible version for block brakes

- ✓ sensor thickness of about 4mm
- ✓ calibration data stored on electronics
- ✓ combinable with disc brakes in the measurement trolley