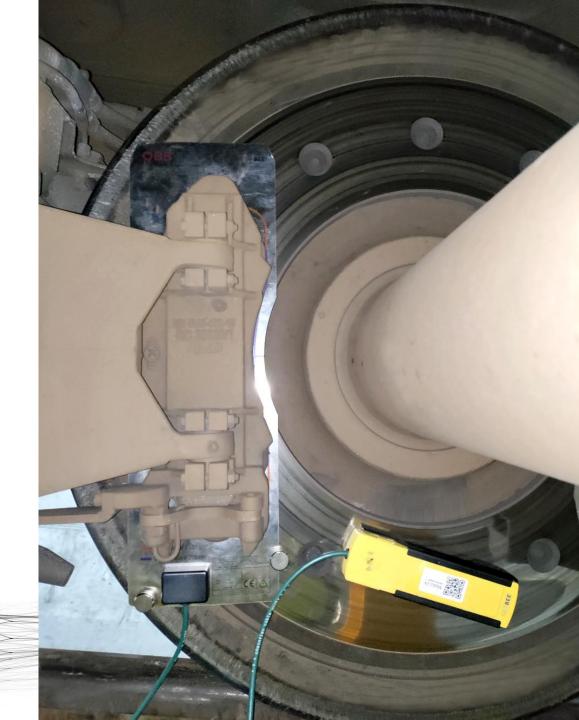

# Benefit from minimal set-up times

- ✓ without tools
- ✓ without removing the brake pads
- ✓ without opening the brake cylinder

#### Resistant stainless steel foils

- ✓ foil thickness of only 0.5mm
- ✓ calibration data stored on electronics
- ✓ suitable for different types of brake shoes

#### Approval and standardization

- ✓ ÖBB ECM2 approval for Desiro MainLine
- ✓ EN 16185-2
  6.4.1 Brake force measurement of the friction brake
- ✓ EN 50215 (derived from the standard for maintenance)
  8.11.2.1 Type testing