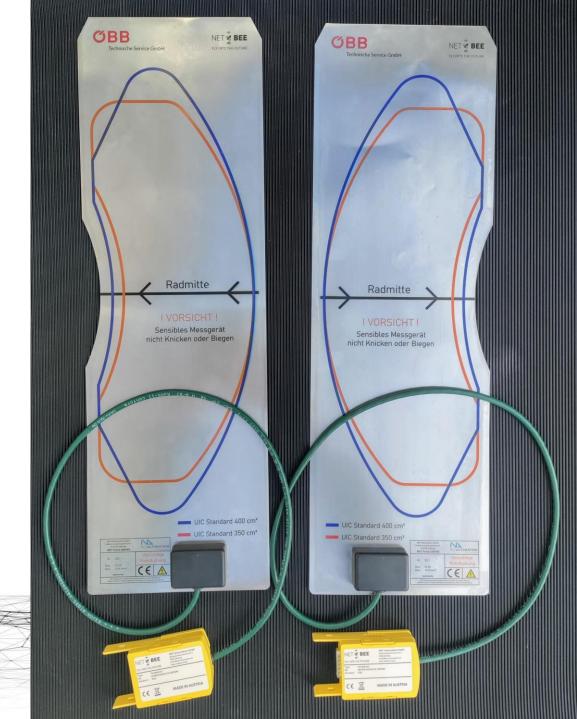

#### Resistant stainless steel foils

- ✓ foil thickness of only 0.5mm
- ✓ calibration data stored on electronics
- ✓ suitable for different types of brake shoes