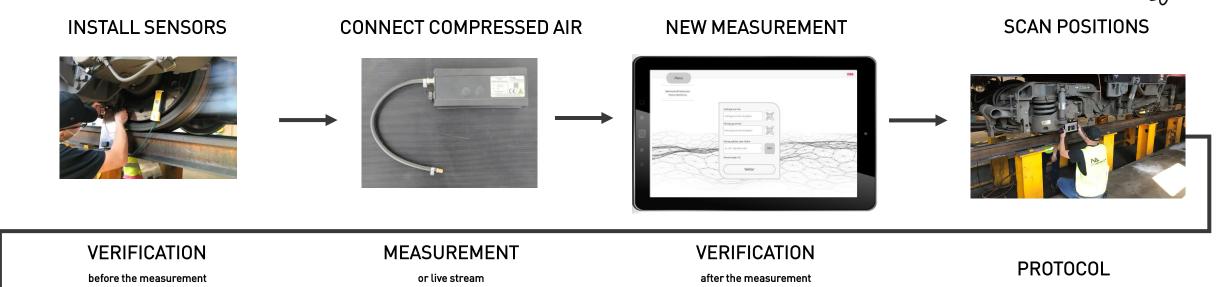

# Benefit from minimal set-up times

- ✓ without tools
- ✓ without removing the brake pads
- ✓ without opening the brake cylinder

#### Benefit from maximum effectiveness

- ✓ measure up to 40 measuring points at the same time
- ✓ maximum 2 people required
- vehicle is ready for use again after 2 hours

# Benefit from CBM

- ✓ extend maintenance intervals through monitoring
- ✓ fast data collection and troubleshooting
- ✓ basis for your CBM maintenance strategy

EQUIPMENT DRAWER 1